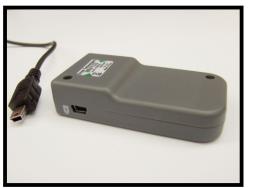

### Recharging

- The inverter should be charged completely before the first use. The charge indicator is located beneath the Power Button and will illuminate red while charging. When charging is complete the light will go out.
- Use the enclosed miniUSB to USB cable to recharge the inverter. After connecting the miniUSB plug into miniUSB port on the inverter, you can connect the USB plug to any computer device, wall plug or car adapter that has a USB port.
- 3. Complete charging time is typically 6 to 7 hours.