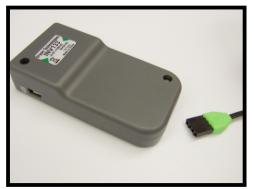

## Operation

- 1. Locate the connector in the garment and insert the plug into the power port of the inverter.
- 2. Make sure the connector color from the garment matches the color code on the inverter label.
- 3. Press the Power Button for 1 second and the lights will begin to flash.
- 4. Pressing the Power Button again for 1 second and the lights will flash at a faster rate.
- 5. Pressing the Power Button again for 1 second and the lights will remain steady on.
- 6. Pressing the Power Button again for 1 second and the lights will turn off.