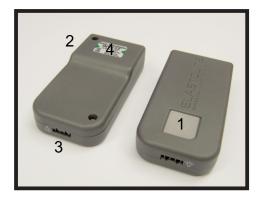

### Button and Ports

#### Power Button Recharge Port Power Port Identifier Label Oryon Technologies INV135 -A-01-1100-03 Serial No: Made in China Oryon Technologies INV133 -A-01-1100-03 Serial No: Made in China