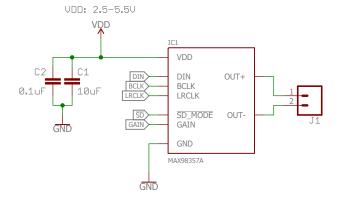

## MAX98357A



## Jumpers

Stereo Output Channel Select



Mono Output (Default) (Left/2 + Right/2)



## Connector



| Gain Selection                        |        |
|---------------------------------------|--------|
| GAIN_SLOT                             | GAIN   |
| Connect to GND through 100kΩ resistor | +15 dB |
| Connect to GND                        | +12 dB |
| Unconnected<br>(Default)              | +9 dB  |
| Connect to VDD                        | +6 dB  |
| Connect to VDD through 100kΩ resistor | +3 dB  |





Released under the Creative Commons Attribution Share-Alike 4.0 License https://creativecommons.org/licenses/by-sa/4.0/

TITLE: SparkFun\_I2S\_Audio\_Breakout

Design by: Alex Wende

REU: v10

0088

Date: 8/29/2018 1:57 PM

Sheet: 1/1