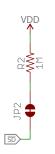

## Connector

| Gain Selection                        |        |
|---------------------------------------|--------|
| GAIN_SLOT                             | GAIN   |
| Connect to GND through 100kΩ resistor | +15 dB |
| Connect to GND                        | +12 dB |
| Unconnected<br>(Default)              | +9 dB  |
| Connect to VDD                        | +6 dB  |
| Connect to VDD through 100kΩ resistor | +3 dB  |