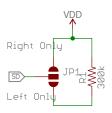

## Jumpers

Stereo Output Channel Select

Mono Output (Default) (Left/2 + Right/2)