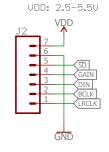

## MAX98357A



## Jumpers

Stereo Output Channel Select



Mono Output (Default) (Left/2 + Right/2)



## Connector



| Gain Selection                        |        |
|---------------------------------------|--------|
| GAIN_SLOT                             | GAIN   |
| Connect to GND through 100kΩ resistor | +15 dB |
| Connect to GND                        | +12 dB |
| Unconnected<br>(Default)              | +9 dB  |
| Connect to VDD                        | +6 dB  |
| Connect to VDD through 100kΩ resistor | +3 dB  |





Released under the Creative Commons Attribution Share-Alike 4.0 License https://creativecommons.org/licenses/by-sa/4.0/

TITLE: SparkFun\_I2S\_Audio\_Breakout

Design by: Alex Wende

REU: v10

0088

Date: 8/29/2018 1:57 PM

Sheet: 1/1